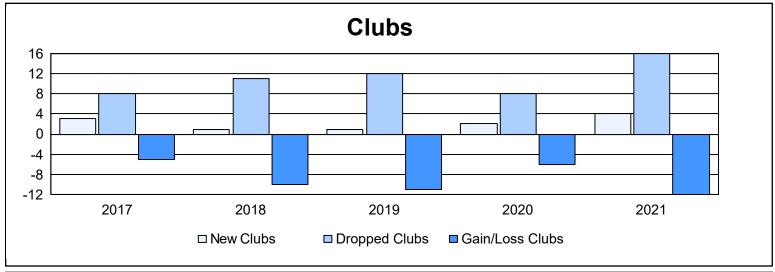

| Year      | New<br>Clubs | Dropped<br>Clubs | Gain/<br>Loss<br>Clubs | New<br>Members | Charter<br>Members | Reinstate<br>Members | Transfer<br>Members | Total<br>Member<br>Added | Total<br>Members<br>Dropped | Gain/<br>Loss<br>Members |
|-----------|--------------|------------------|------------------------|----------------|--------------------|----------------------|---------------------|--------------------------|-----------------------------|--------------------------|
| 2016-2017 | 3            | 8                | -5                     | 964            | 90                 | 35                   | 38                  | 1,127                    | 1,393                       | -266                     |
| 2017-2018 | 1            | 11               | -10                    | 836            | 37                 | 36                   | 76                  | 985                      | 1,462                       | -477                     |
| 2018-2019 | 1            | 12               | -11                    | 731            | 38                 | 48                   | 34                  | 851                      | 1,181                       | -330                     |
| 2019-2020 | 2            | 8                | -6                     | 583            | 58                 | 56                   | 48                  | 745                      | 1,149                       | -404                     |
| 2020-2021 | 4            | 16               | -12                    | 537            | 103                | 34                   | 69                  | 743                      | 1,271                       | -528                     |
| Average   | 2            | 11               | -9                     | 730            | 65                 | 42                   | 53                  | 890                      | 1,291                       | -401                     |